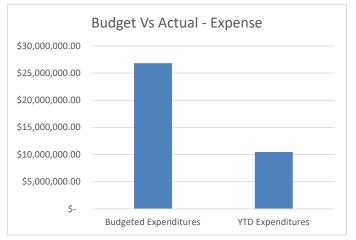

| Budgeted Revenue      | \$<br>27,483,690.90 | 100.00% |
|-----------------------|---------------------|---------|
| YTD Revenue           | \$<br>6,968,880.30  | 25.36%  |
| Budgeted Expenditures | \$<br>26,820,676.13 | 100.00% |
| YTD Expenditures      | \$<br>10,481,336.69 | 39.08%  |