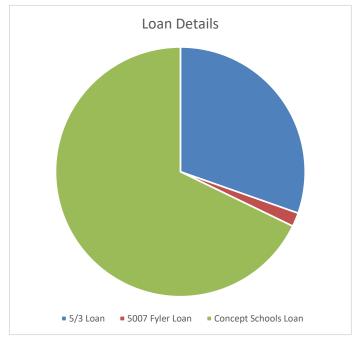

#### **Definition of Terms**

ADA: Average Daily Attendance

**WADA:** Weigted Average Daily Attendance

YTD: Year to Date

|                                                                                                           | ГП                                                                          | VANC          | JAL              | . STATE                                                    | MEN                                          |                                | IIVIAK                | Y                            |        |        |
|-----------------------------------------------------------------------------------------------------------|-----------------------------------------------------------------------------|---------------|------------------|------------------------------------------------------------|----------------------------------------------|--------------------------------|-----------------------|------------------------------|--------|--------|
| GATEWAY SCIENCE ACADE                                                                                     | MY OF ST                                                                    | LOUIS         |                  | Jul-24                                                     | Aug-24                                       | Sep-24                         | Oct-24                | Nov-24                       | May-25 | Jun-25 |
|                                                                                                           |                                                                             |               |                  |                                                            |                                              |                                |                       |                              |        |        |
| Current Enrollment                                                                                        | 1,681                                                                       |               |                  |                                                            |                                              |                                |                       |                              |        |        |
|                                                                                                           | BUDGET-FY25                                                                 | YTD           |                  |                                                            |                                              |                                |                       |                              |        |        |
| LOCAL REVENUE                                                                                             | 3,106,988                                                                   |               |                  | ,                                                          | 318,056                                      | 212,067                        |                       |                              |        |        |
| STATE REVENUE                                                                                             | 22,218,103                                                                  |               |                  |                                                            | 1,992,237                                    | 1,850,865                      |                       |                              |        |        |
| FEDERAL REVENUE                                                                                           | 2,158,601                                                                   | \$ 365,982    | 17.0             | 42,109                                                     | 308,654                                      | 15,220                         |                       |                              |        |        |
| Total Revenues                                                                                            | 27,483,691                                                                  | 6,968,8       | 80 25.4          | % 2,271,782                                                | 2,618,946                                    | 2,078,152                      | -                     | -                            | -      |        |
|                                                                                                           |                                                                             |               |                  |                                                            |                                              |                                |                       |                              |        |        |
| SALARIES                                                                                                  | 13,917,334                                                                  |               |                  |                                                            | 1,081,219                                    | 1,288,462                      |                       |                              |        |        |
| BENEFITS                                                                                                  | 4,453,547                                                                   | \$ 1,115,044  |                  | ,                                                          | 354,943                                      | 409,881                        |                       |                              |        |        |
| PURCHASED SERVICES                                                                                        | 5,776,855                                                                   |               |                  | ,                                                          | 893,758                                      | 522,058                        |                       |                              |        |        |
| SUPPLIES AND MATERIALS                                                                                    | 2,484,380                                                                   | \$ 673,165    |                  | ,                                                          | 187,973                                      | 214,867                        |                       |                              |        |        |
| CAPITAL OUTLAY                                                                                            | 188,560                                                                     | \$ 3,516,898  | <b>58</b> 1865.1 | 2,047,360                                                  | 375,181                                      | 1,094,358                      |                       |                              |        |        |
| Total Expenditures                                                                                        | 26,820,676                                                                  | 10,481,3      | 37 39.1          | 4,058,638                                                  | 2,893,074                                    | 3,529,625                      | -                     | -                            | -      |        |
|                                                                                                           |                                                                             |               |                  |                                                            |                                              |                                |                       |                              |        |        |
| NET INCOME                                                                                                | 663,015                                                                     | (3,512,4      | 56)              | (1,786,855)                                                | (274,128)                                    | (1,451,473)                    | -                     | -                            | -      |        |
|                                                                                                           |                                                                             |               |                  |                                                            |                                              |                                |                       |                              |        |        |
| Midwest Checking Bank Register Balance                                                                    |                                                                             |               |                  | \$ 25,373.61                                               | \$ 1,039,391.82                              |                                |                       |                              |        |        |
| Midwest Checking Bank Cleared Balance                                                                     |                                                                             |               |                  | \$ 32,055.63                                               | \$ 1,045,554.84                              | \$ 20,965.21                   |                       |                              |        |        |
| Midwest Savings Register Balance                                                                          |                                                                             |               |                  |                                                            | \$ 5,013,236.29                              | \$ 4,172,380.54                |                       |                              |        |        |
| Midwest Savings Cleared Balance                                                                           |                                                                             |               |                  | \$ 5,008,929.55                                            | \$ 5,013,236.29                              | \$ 4,172,380.54                |                       |                              |        |        |
| Midwest School Closure Account Register                                                                   |                                                                             |               |                  |                                                            | \$ 220,848.00                                | \$ 75,061.30                   |                       |                              |        |        |
| Midwest School Closure Account Cleared                                                                    | 3alance                                                                     |               |                  |                                                            | \$ 220,848.00                                | \$ 75,061.30                   |                       |                              |        |        |
| 5/3 Bank 2066 Register Balance<br>5/3 Bank 2066 Cleared Balance                                           |                                                                             |               |                  |                                                            | \$ 589,386.71<br>\$ 863,681.30               | \$ 588,259.55<br>\$ 588,259.55 |                       |                              |        |        |
| BUSINESS                                                                                                  |                                                                             |               |                  | 1,037,373.32                                               | \$ 603,001.30                                | Ç 300,233.33                   |                       |                              |        |        |
| BUSINESS                                                                                                  |                                                                             |               |                  |                                                            |                                              |                                |                       |                              |        |        |
| 5/3 Loan - 2022                                                                                           | 1,791,657                                                                   | •             |                  |                                                            |                                              |                                |                       |                              |        |        |
| 5007 Fyler Loan - CD 12/3/2019                                                                            | 105,935                                                                     |               |                  |                                                            |                                              |                                |                       |                              |        |        |
| Concept Schools Loan                                                                                      | 4,000,000                                                                   |               |                  |                                                            |                                              |                                |                       |                              |        |        |
|                                                                                                           |                                                                             |               |                  |                                                            |                                              |                                |                       |                              |        |        |
| Total Loan Principal Payment for FY25                                                                     | 164,007                                                                     | '             |                  |                                                            |                                              |                                |                       |                              |        |        |
| ayments Over \$5,000                                                                                      |                                                                             |               |                  |                                                            |                                              |                                |                       |                              |        |        |
| AcGraw Hill - Textbooks                                                                                   | \$ 5,255.42                                                                 |               |                  | DMT Digital LLC                                            | \$ 11,970.00                                 |                                | Great Minds - Inst.   |                              |        |        |
| Great Minds - Inst. Resource                                                                              | \$ 9,616.50                                                                 |               |                  | ·····                                                      | \$ 9,090.00                                  |                                | Gateway Security 5    |                              |        |        |
| cenario Learning - Inst. Resource                                                                         | \$ 8,560.43                                                                 |               |                  | Kamaz Express LLC                                          | \$ 12,950.00                                 |                                | Hertz Furniture Sys   |                              |        |        |
| Coralic Architecture - Construction                                                                       | \$ 5,376.42                                                                 | _             |                  | Curriculum Associates L                                    |                                              |                                | Wab Home Improv       |                              |        |        |
| Gevers Paving Co., Inc Construction                                                                       | \$ 36,230.00                                                                |               |                  | Show Me Weights                                            | \$ 10,067.50                                 |                                | Renaissance Learn     |                              |        |        |
| magine Learning - Inst. Resource                                                                          | \$ 55,100.00                                                                |               |                  | Schmittel's Nursey                                         | \$ 9,370.00                                  |                                | Houghton Mifflin F    |                              |        |        |
| Renaissance Learning                                                                                      | \$ 5,804.00                                                                 | •             |                  | Studies Weekly                                             | \$ 10,387.79                                 |                                |                       | \$ 47,436.96                 |        |        |
| AcGraw Hill - Textbooks                                                                                   | \$ 28,763.42                                                                |               |                  | Project Lead The Way                                       |                                              |                                | Great Minds - Inst.   | ·····                        |        |        |
| Royal Papers                                                                                              | \$ 5,583.45                                                                 |               |                  | School Outfitters                                          | \$ 57,957.87                                 |                                | Recreation Installa   |                              |        |        |
|                                                                                                           | \$ 11,020.81                                                                |               |                  | Collaborative Classroom                                    |                                              |                                | Gateway Security S    |                              |        |        |
| lopSkipDrive                                                                                              |                                                                             |               |                  | Apple Tree Institute                                       | \$ 11,200.00                                 |                                |                       | \$ 7,938.00                  |        |        |
| lopSkipDrive<br>rchbuild LLC                                                                              | \$ 13,631.00                                                                |               |                  | ACT                                                        | \$ 10,248.25                                 |                                | Bluum of Minnesol     |                              |        |        |
| HopSkipDrive<br>Archbuild LLC<br>Ichools In                                                               | \$ 5,718.40                                                                 | <mark></mark> |                  |                                                            | \$ 15,000.00                                 |                                | STL Dream Remode      |                              |        |        |
| HopSkipDrive<br>Archbuild LLC<br>Ichools In<br>McGraw Hill - Textbooks                                    | \$ 5,718.40<br>\$ 21,076.09                                                 |               |                  | Express Line                                               |                                              |                                |                       |                              |        |        |
| HopSkipDrive<br>Archbuild LLC<br>ichools In<br>McGraw Hill - Textbooks<br>JWEA                            | \$ 5,718.40<br>\$ 21,076.09<br>\$ 26,910.50                                 | -<br>-        |                  | Athleticare Sports healt                                   |                                              |                                | Great Minds - Inst.   |                              |        |        |
| HopSkipDrive<br>Archbuild LLC<br>Ichools In<br>McGraw Hill - Textbooks<br>MWEA<br>Itudent Apprel          | \$ 5,718.40<br>\$ 21,076.09<br>\$ 26,910.50<br>\$ 21,358.05                 |               |                  | Athleticare Sports healt<br>Total Lock and Security        | \$ 22,677.00                                 |                                | Dell                  | \$ 92,600.00                 |        |        |
| HopSkipDrive<br>Archbuild LLC<br>Ichools In<br>ACGraw Hill - Textbooks<br>HWEA<br>Atudent Apprel<br>Apple | \$ 5,718.40<br>\$ 21,076.09<br>\$ 26,910.50<br>\$ 21,358.05<br>\$ 11,390.00 |               |                  | Athleticare Sports healt<br>Total Lock and Security<br>HUB | \$ 22,677.00<br>\$ 29,842.75                 |                                | Dell<br>Archbuild LLC | \$ 92,600.00<br>\$ 30,000.00 |        |        |
| lopSkipDrive<br>rchbuild LLC<br>chools In<br>AcGraw Hill - Textbooks<br>IWEA<br>tudent Apprel             | \$ 5,718.40<br>\$ 21,076.09<br>\$ 26,910.50<br>\$ 21,358.05                 |               |                  | Athleticare Sports healt<br>Total Lock and Security        | \$ 22,677.00<br>\$ 29,842.75<br>\$ 21,357.75 |                                | Dell<br>Archbuild LLC | \$ 92,600.00                 |        |        |

September Perc. 25.00%