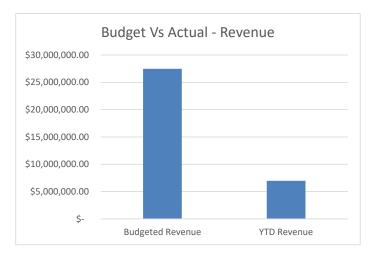

| Budgeted Revenue      | \$<br>27,483,690.90 | 100.00% |
|-----------------------|---------------------|---------|
| YTD Revenue           | \$<br>6,968,880.30  | 25.36%  |
| Budgeted Expenditures | \$<br>26,820,676.13 | 100.00% |
| YTD Expenditures      | \$<br>10,481,336.69 | 39.08%  |